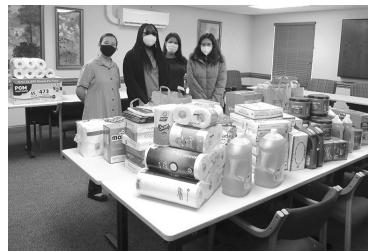

We were also surprised and delighted to find a folder of hand-written notes amidst the supplies. The second we saw them, we knew we had to put the kind words from the St. Ann students on display. If you visited the clinic during February and March, we hope you enjoyed looking through all of the sweet notes. They brought color and extra joy to our days. Thank you to everyone at St. Ann for these heart-felt gifts!