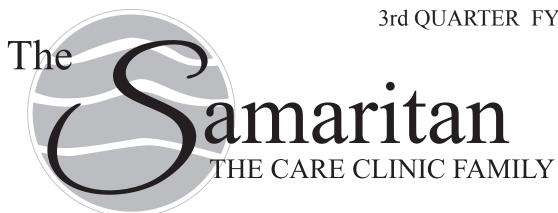

#### Gifts from the Heart

Our clinic has been well stocked and extra colorful over the past few weeks thanks to the students at St. Ann Catholic School. Every year, in celebration of National Catholic Schools Week, the school holds a "stuff the bus" program to collect items for those in need. The morning of January 31st, some students and school staff hopped into a truck and delivered stacks of supplies from our wish-list. Our storage room and kitchen are now brimming with examination gloves, tissues, paper towels, soap, coffee, and more!

We were also surprised and delighted to find a folder of hand-written notes amidst the supplies. The second we saw them, we knew we had to put the kind words from the St. Ann students on display. If you visited the clinic during February and March, we hope you enjoyed looking through all of the sweet notes. They brought color and extra joy to our days. Thank you to everyone at St. Ann for these heart-felt gifts!