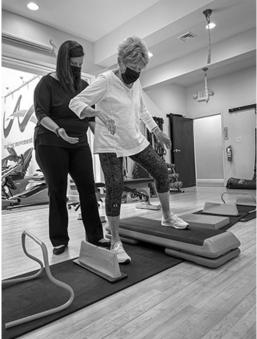

## Welcome Advanced Physical Therapy Solutions Team!

Beyond just our primary care services, we also host specialty clinics throughout the month. Some of these clinics include diabetic care, orthopedic care, and nutrition counseling. For many years, we also welcomed a physical therapist, Louise Brooks, from Advanced Physical Therapy Solutions (APTS). She would come once a month to meet with our patients until she retired in December.

Sensing a gap in our clinical needs, the practice liaison at APTS, Hanna Davis, became an active member on several CARE Clinic committees. She decided to take on the clinic as a new community service initiative for her office. Now, every second Wednesday of

the month, we welcome 2 PTs from Advanced Physical Therapy Solutions to the clinic. They move on a rotation each month through their physical therapists, allowing all of them the opportunity to share their time with us. Their aim is to help patients manage their pain and increase mobility to improve day-to-day functioning. Patients are given resistance bands and exercises to do at home so they may continue working towards recovery. We are so lucky to have their entire team on our side!