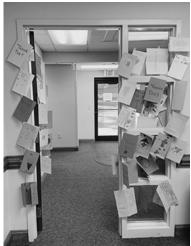

## Welcome Advanced Physical Therapy Solutions Team!

Beyond just our primary care services, we also host specialty clinics throughout the month. Some of these clinics include diabetic care, orthopedic care, and nutrition counseling. For many years, we also welcomed a physical therapist, Louise Brooks, from Advanced Physical Therapy Solutions (APTS). She would come once a month to meet with our patients until she retired in December.

Sensing a gap in our clinical needs, the practice liaison at APTS, Hanna Davis, became an active member on several CARE Clinic committees. She decided to take on the clinic as a new community service initiative for her office. Now, every second Wednesday of

the month, we welcome 2 PTs from Advanced Physical Therapy Solutions to the clinic. They move on a rotation each month through their physical therapists, allowing all of them the opportunity to share their time with us. Their aim is to help patients manage their pain and increase mobility to improve day-to-day functioning. Patients are given resistance bands and exercises to do at home so they may continue working towards recovery. We are so lucky to have their entire team on our side!